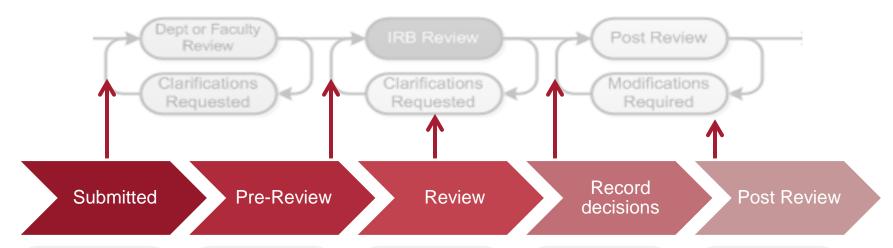

## **Project Review - Workflow Overview**

- Study team members may submit initial applications.
- •The PI and Faculty Sponsor (if there is one) must provide assurance.
- If the Faculty Sponsor does not provide assurance, IRB review cannot begin.
- Features of the project preliminarily identified. If Department Review is required, it is initiated prior to completion of Pre-Review.
- Non Committee: Assign designated reviewer
- •Full Committee: Assign to Committee Meeting
- •Ceded Review

- Examples
- Approved
- Modifications required
- Deferred or Disapproved

- Finalize documents
- Set Expiration Date
- •Prepare and Send Letter